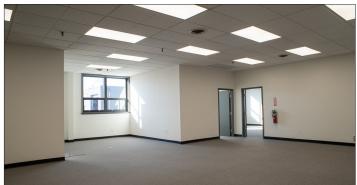

## New Office And Roof Property in Pristine Condition – Immediate Occupancy +/- 27,500 SF Available / +/- 2,500 SF Office

550 Huyler Street, South Hackensack, NJ

| Total Space: | +/- 27,500 SF                     |
|--------------|-----------------------------------|
| Office:      | +/- 2,500 SF                      |
| Ceiling Ht:  | +/- 14'                           |
| Parking:     | 30 Car Parking Spaces             |
| Loading:     | 1 Tailboard Door, 1 Drive-In Door |
| Power:       | 800 Amps, 280 Volts               |
| Roof:        | New Roof Installed 8/2019         |
| Taxes:       | Approx. \$2.40 PSF                |
| Lease Price: | \$10.95 NNN                       |
| Lease Term:  | Five (5) years                    |
| Insurance:   | Approx. \$0.24 PSF                |