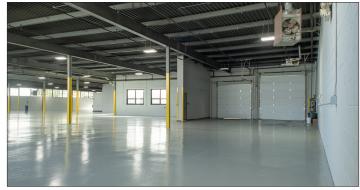

## New Office And Roof Property in Pristine Condition – Immediate Occupancy +/- 27,500 SF Available / +/- 2,500 SF Office

550 Huyler Street, South Hackensack, NJ

| Total Space: | +/- 27,500 SF                     |
|--------------|-----------------------------------|
| Office:      | +/- 2,500 SF                      |
| Ceiling Ht:  | +/- 14'                           |
| Parking:     | 30 Car Parking Spaces             |
| Loading:     | 1 Tailboard Door, 1 Drive-In Door |
| Power:       | 800 Amps, 280 Volts               |
| Roof:        | New Roof Installed 8/2019         |
| Taxes:       | Approx. \$2.40 PSF                |
| Lease Price: | \$10.95 NNN                       |
| Lease Term:  | Five (5) years                    |
| Insurance:   | Approx. \$0.24 PSF                |