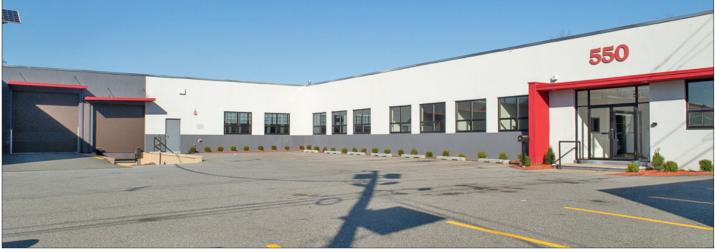

## New Office And Roof Property in Pristine Condition – Immediate Occupancy +/- 27,500 SF Available / +/- 2,500 SF Office

550 Huyler Street, South Hackensack, NJ

| Total Space: | +/- 27,500 SF                     |
|--------------|-----------------------------------|
| Office:      | +/- 2,500 SF                      |
| Ceiling Ht:  | +/- 14'                           |
| Parking:     | 30 Car Parking Spaces             |
| Loading:     | 1 Tailboard Door, 1 Drive-In Door |
| Power:       | 800 Amps, 280 Volts               |
| Roof:        | New Roof Installed 8/2019         |
| Taxes:       | Approx. \$2.40 PSF                |
| Lease Price: | \$10.95 NNN                       |
| Lease Term:  | Five (5) years                    |
| Insurance:   | Approx. \$0.24 PSF                |