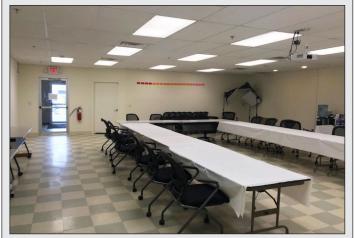

## 1,030 SF Office Space

Great Lease Space For A Yoga/Pilates Studio

- Open floor plan
- · Primary entrance right next to parking
- Common area kitchenette
- Well maintained common area men's and women's rooms
- Has private entrance and courtyard access
- Ample parking