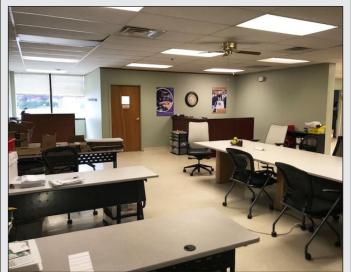

## 2 Office Spaces Available Immediately 465 Mola Boulevard, Elmwood Park, NJ 07407 \$16.95 PSF GROSS (plus heat & electric)

2,425 SF Office Space

Great Lease Space For A Professional Practice

- Six private offices
- Large meeting area
- · Generous clerical pool area
- Common area kitchenette
- Well maintained common area men's and woman's rooms
- · Common courtyard is main lobby entrance
- Ample parking