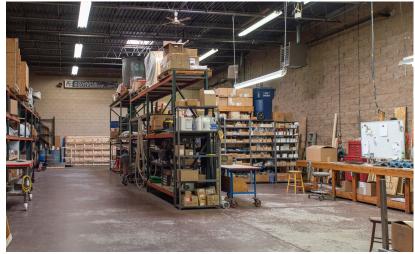

## **Building Specifications**

| Building Size: | 7,860 SF                     |
|----------------|------------------------------|
| Mezzanine:     | 1,140 SF (Finished Space)    |
| Parking:       | 10 Spaces (Recently Repaved) |
| Ceilings:      | 18'-20'                      |
| Loading:       | 1 Tailgate, 1 Drive-In       |
| Taxes:         | \$3.57 PSF (Never Appealed)  |
| Asking Price:  | \$1,300,000 (\$165.40 PSF)   |