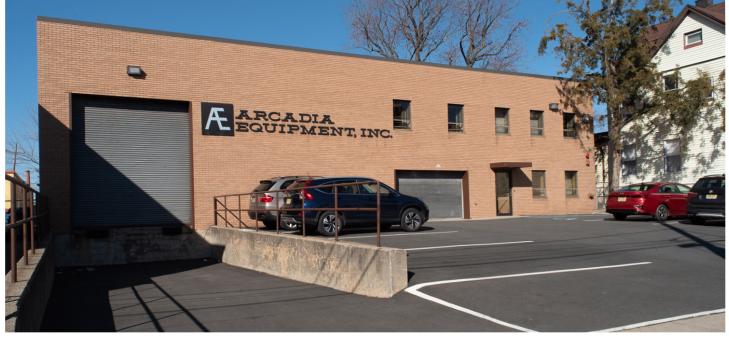

## **Hackensack Property For Sale**

7,860 SF–Industrial Warehouse–Immaculate Condition 140 Lawrence Street, Hackensack, NJ

## **Building Specifications**

| Building Size: | 7,860 SF                     |
|----------------|------------------------------|
| Mezzanine:     | 1,140 SF (Finished Space)    |
| Parking:       | 10 Spaces (Recently Repaved) |
| Ceilings:      | 18'-20'                      |
| Loading:       | 1 Tailgate, 1 Drive-In       |
| Taxes:         | \$3.57 PSF (Never Appealed)  |
| Asking Price:  | \$1,300,000 (\$165.40 PSF)   |